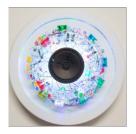

Taezoo Park *Digital Being: Singularity-S-005*, 2018 Microphone, Arduino, and found E-components on wood panel 9.5" x 9.5" x 4.5"

Taezoo Park *Digital Being: Singularity-S-006*, 2018 Microphone, Arduino, and found E-components on wood panel 9.5" x 9.5" x 4.5"

Taezoo Park Digital Being: Singularity-S-007, 2018 Microphone, Arduino, and found E-components on wood panel 9.5" x 9.5" x 4.5"

Taezoo Park *Digital Being: Singularity-S-008*, 2018 Microphone, Arduino, and found E-components on wood panel 9.5" x 9.5" x 4.5"