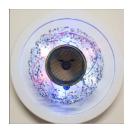

Taezoo Park *Digital Being: Singularity-025*, 2018 IR sensor, Arduino, and Found Electronic Components on wood panel 8.75" x 8.75" x 4.5"

Taezoo Park *Digital Being: Singularity-026*, 2018 IR sensor, Arduino, and Found Electronic Components on wood panel 8.75" x 8.75" x 4.5"

Taezoo Park *Digital Being: Singularity-027*, 2018 IR sensor, Arduino, and Found Electronic Components on wood panel 8.75" x 8.75" x 4.5"

Taezoo Park *Digital Being: Singularity-028*, 2018 IR sensor, Arduino, and Found Electronic Components on wood panel 8.75" x 8.75" x 4.5"