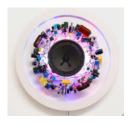

Taezoo Park *Digital Being: Singularity-S-001*, 2018 Microphone, Arduino, and found E-components on wood panel 9.5" x 9.5" x 4.5"

Taezoo Park *Digital Being: Singularity-S-002*, 2018 Microphone, Arduino, and found E-components on wood panel 9.5" x 9.5" x 4.5"

Taezoo Park *Digital Being: Singularity-S-003*, 2018 Microphone, Arduino, and found E-components on wood panel 9.5" x 9.5" x 4.5"

Taezoo Park *Digital Being: Singularity-S-004*, 2018 Microphone, Arduino, and found E-components on wood panel 9.5" x 9.5" x 4.5"

Taezoo Park *Digital Being: Singularity-S-005*, 2018 Microphone, Arduino, and found E-components on wood panel 9.5" x 9.5" x 4.5"

Taezoo Park *Digital Being: Singularity-S-006*, 2018 Microphone, Arduino, and found E-components on wood panel 9.5" x 9.5" x 4.5"

Taezoo Park Digital Being: Singularity-S-007, 2018 Microphone, Arduino, and found E-components on wood panel 9.5" x 9.5" x 4.5"

Taezoo Park *Digital Being: Singularity-S-008*, 2018 Microphone, Arduino, and found E-components on wood panel 9.5" x 9.5" x 4.5"

Taezoo Park *Digital Being: Singularity-025*, 2018 IR sensor, Arduino, and Found Electronic Components on wood panel 8.75" x 8.75" x 4.5"

Taezoo Park *Digital Being: Singularity-026*, 2018 IR sensor, Arduino, and Found Electronic Components on wood panel 8.75" x 8.75" x 4.5"

Taezoo Park *Digital Being: Singularity-027*, 2018 IR sensor, Arduino, and Found Electronic Components on wood panel 8.75" x 8.75" x 4.5"

Taezoo Park *Digital Being: Singularity-028*, 2018 IR sensor, Arduino, and Found Electronic Components on wood panel 8.75" x 8.75" x 4.5"