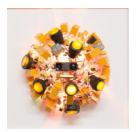

Taezoo Park *Digital Being: Singularity-S-001*, 2018 Microphone, Arduino, and found E-components on wood panel 9.5" x 9.5" x 4.5"

Taezoo Park *Digital Being: Singularity-S-002*, 2018 Microphone, Arduino, and found E-components on wood panel 9.5" x 9.5" x 4.5"

Taezoo Park *Digital Being: Singularity-S-003*, 2018 Microphone, Arduino, and found E-components on wood panel 9.5" x 9.5" x 4.5"

Taezoo Park *Digital Being: Singularity-S-004*, 2018 Microphone, Arduino, and found E-components on wood panel 9.5" x 9.5" x 4.5"

Taezoo Park *Digital Being: Singularity-S-005*, 2018 Microphone, Arduino, and found E-components on wood panel 9.5" x 9.5" x 4.5"

Taezoo Park *Digital Being: Singularity-S-006*, 2018 Microphone, Arduino, and found E-components on wood panel 9.5" x 9.5" x 4.5"

Taezoo Park Digital Being: Singularity-S-007, 2018 Microphone, Arduino, and found E-components on wood panel 9.5" x 9.5" x 4.5"

Taezoo Park *Digital Being: Singularity-S-008*, 2018 Microphone, Arduino, and found E-components on wood panel 9.5" x 9.5" x 4.5"

Taezoo Park *Digital Being: Singularity-025*, 2018 IR sensor, Arduino, and Found Electronic Components on wood panel 8.75" x 8.75" x 4.5"

Taezoo Park *Digital Being: Singularity-026*, 2018 IR sensor, Arduino, and Found Electronic Components on wood panel 8.75" x 8.75" x 4.5"

Taezoo Park *Digital Being: Singularity-027*, 2018 IR sensor, Arduino, and Found Electronic Components on wood panel 8.75" x 8.75" x 4.5"

Taezoo Park *Digital Being: Singularity-028*, 2018 IR sensor, Arduino, and Found Electronic Components on wood panel 8.75" x 8.75" x 4.5"