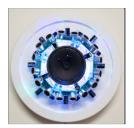

Taezoo Park *Digital Being: Singularity-S-001*, 2018 Microphone, Arduino, and found E-components on wood panel 9.5" x 9.5" x 4.5"

Taezoo Park *Digital Being: Singularity-S-002*, 2018 Microphone, Arduino, and found E-components on wood panel 9.5" x 9.5" x 4.5"

Taezoo Park *Digital Being: Singularity-S-003*, 2018 Microphone, Arduino, and found E-components on wood panel 9.5" x 9.5" x 4.5"

Taezoo Park *Digital Being: Singularity-S-004*, 2018 Microphone, Arduino, and found E-components on wood panel 9.5" x 9.5" x 4.5"

Taezoo Park *Digital Being: Singularity-S-005*, 2018 Microphone, Arduino, and found E-components on wood panel 9.5" x 9.5" x 4.5"

Taezoo Park *Digital Being: Singularity-S-006*, 2018 Microphone, Arduino, and found E-components on wood panel 9.5" x 9.5" x 4.5"

Taezoo Park Digital Being: Singularity-S-007, 2018 Microphone, Arduino, and found E-components on wood panel 9.5" x 9.5" x 4.5"

Taezoo Park *Digital Being: Singularity-S-008*, 2018 Microphone, Arduino, and found E-components on wood panel 9.5" x 9.5" x 4.5"

Taezoo Park *Digital Being: Singularity-025*, 2018 IR sensor, Arduino, and Found Electronic Components on wood panel 8.75" x 8.75" x 4.5"

Taezoo Park *Digital Being: Singularity-026*, 2018 IR sensor, Arduino, and Found Electronic Components on wood panel 8.75" x 8.75" x 4.5"

Taezoo Park *Digital Being: Singularity-027*, 2018 IR sensor, Arduino, and Found Electronic Components on wood panel 8.75" x 8.75" x 4.5"

Taezoo Park *Digital Being: Singularity-028*, 2018 IR sensor, Arduino, and Found Electronic Components on wood panel 8.75" x 8.75" x 4.5"