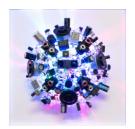

Taezoo Park *Digital Being: Singularity-S-001*, 2018 Microphone, Arduino, and found E-components on wood panel 9.5" x 9.5" x 4.5"

Taezoo Park *Digital Being: Singularity-S-002*, 2018 Microphone, Arduino, and found E-components on wood panel 9.5" x 9.5" x 4.5"

Taezoo Park *Digital Being: Singularity-S-003*, 2018 Microphone, Arduino, and found E-components on wood panel 9.5" x 9.5" x 4.5"

Taezoo Park *Digital Being: Singularity-S-004*, 2018 Microphone, Arduino, and found E-components on wood panel 9.5" x 9.5" x 4.5"

Taezoo Park *Digital Being: Singularity-S-005*, 2018 Microphone, Arduino, and found E-components on wood panel 9.5" x 9.5" x 4.5"

Taezoo Park *Digital Being: Singularity-S-006*, 2018 Microphone, Arduino, and found E-components on wood panel 9.5" x 9.5" x 4.5"

Taezoo Park Digital Being: Singularity-S-007, 2018 Microphone, Arduino, and found E-components on wood panel 9.5" x 9.5" x 4.5"

Taezoo Park *Digital Being: Singularity-S-008*, 2018 Microphone, Arduino, and found E-components on wood panel 9.5" x 9.5" x 4.5"

Taezoo Park *Digital Being: Singularity-025*, 2018 IR sensor, Arduino, and Found Electronic Components on wood panel 8.75" x 8.75" x 4.5"

Taezoo Park *Digital Being: Singularity-026*, 2018 IR sensor, Arduino, and Found Electronic Components on wood panel 8.75" x 8.75" x 4.5"

Taezoo Park *Digital Being: Singularity-027*, 2018 IR sensor, Arduino, and Found Electronic Components on wood panel 8.75" x 8.75" x 4.5"

Taezoo Park *Digital Being: Singularity-028*, 2018 IR sensor, Arduino, and Found Electronic Components on wood panel 8.75" x 8.75" x 4.5"