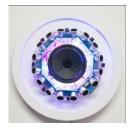

Taezoo Park *Digital Being: Singularity-S-001*, 2018 Microphone, Arduino, and found E-components on wood panel 9.5" x 9.5" x 4.5"

Taezoo Park *Digital Being: Singularity-S-002*, 2018 Microphone, Arduino, and found E-components on wood panel 9.5" x 9.5" x 4.5"

Taezoo Park *Digital Being: Singularity-S-003*, 2018 Microphone, Arduino, and found E-components on wood panel 9.5" x 9.5" x 4.5"

Taezoo Park *Digital Being: Singularity-S-004*, 2018 Microphone, Arduino, and found E-components on wood panel 9.5" x 9.5" x 4.5"