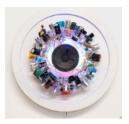

Taezoo Park *Digital Being: Singularity-S-001*, 2018 Microphone, Arduino, and found E-components on wood panel 9.5" x 9.5" x 4.5"

Taezoo Park *Digital Being: Singularity-S-002*, 2018 Microphone, Arduino, and found E-components on wood panel 9.5" x 9.5" x 4.5"

Taezoo Park *Digital Being: Singularity-S-003*, 2018 Microphone, Arduino, and found E-components on wood panel 9.5" x 9.5" x 4.5"

Taezoo Park *Digital Being: Singularity-S-004*, 2018 Microphone, Arduino, and found E-components on wood panel 9.5" x 9.5" x 4.5"

Taezoo Park *Digital Being: Singularity-S-005*, 2018 Microphone, Arduino, and found E-components on wood panel 9.5" x 9.5" x 4.5"

Taezoo Park *Digital Being: Singularity-S-006*, 2018 Microphone, Arduino, and found E-components on wood panel 9.5" x 9.5" x 4.5"

Taezoo Park Digital Being: Singularity-S-007, 2018 Microphone, Arduino, and found E-components on wood panel 9.5" x 9.5" x 4.5"

Taezoo Park *Digital Being: Singularity-S-008*, 2018 Microphone, Arduino, and found E-components on wood panel 9.5" x 9.5" x 4.5"

Taezoo Park *Digital Being: Singularity-025*, 2018 IR sensor, Arduino, and Found Electronic Components on wood panel 8.75" x 8.75" x 4.5"

Taezoo Park *Digital Being: Singularity-026*, 2018 IR sensor, Arduino, and Found Electronic Components on wood panel 8.75" x 8.75" x 4.5"

Taezoo Park *Digital Being: Singularity-027*, 2018 IR sensor, Arduino, and Found Electronic Components on wood panel 8.75" x 8.75" x 4.5"

Taezoo Park *Digital Being: Singularity-028*, 2018 IR sensor, Arduino, and Found Electronic Components on wood panel 8.75" x 8.75" x 4.5"